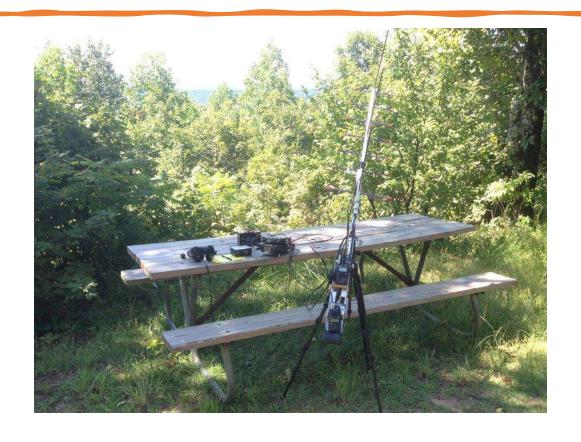

# Walk To / Ride To

**State Parks** 

**National Parks** 

Picnic Areas

City Parks

Historic Sites (ie: Marconi)

**Recreational Areas** 

Beaches\*

Any Open Public Space

Your Own Deck, Yard Or Patio

You Are More Agile Like to Hike Or Walk Like A Challenge Keep It Lightweight Views, Birds, Nature, Solitude Can Be More Than Just Radio Check The Weather Therapeutic

## Equipment

Checklist, Back-up Checklist, Redundancy, A Place For Everything Rig: Yeasu FT87D, FT891, ICOM 7300, 7100, Elecraft KX2, KX3 Antennas\*- Cordage: (Dipole, Speaker Wire, End Fed, PAC 17) Coax: RG8X - 316, Doublet, Connectors, BNC\*, Power-poles\* Battery Types: SLA, LiFePO, Bioenno, Miady, TalentCell Log: Paper, Laptop, Ipad, or Smart Phone (Technology) Snacks, Drinks, Sunscreen, Zip-Lock Bags (Lots)